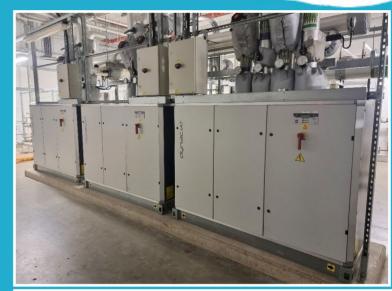

## **Large Data Storage Facility Equipment**

**STARTS ENDING** 

Friday 31st March 14:00

**Location: Norwich, UK** 

- CARRIER 30HXC CHILLERS
- CHILLED WATER PUMP SYSTEM
- FUNKE FP 120-277-4-N-0 HEAT EXCHANGER (QTY 2)
- AUTOMATIC PUMPING STATION
- 100 FIRE SURPRESSENT BOTTLES
- CIAT CHILLED WATER PUMPING SYSTEM
- VENTO PNEUMATEX V6-2E **DEGASSING SYSTEM**
- AIREDALE CUS15D TWIN FAN CHILLERS
- EMERSON CONDENSOR UNITS
- INSULATED HOLDING TANKS
- ASL-Z-274-65-690 DRY AIR FANS
- EMERSON CHILLER/AIR CONDITIONING UNITS
- VENTO PNEUMATEX DEGASSING SYSTEM (QTY 2)
- PUMP AND FILTER UNIT
- SOCOMEC UPS CONTROLLERS WITH BATTERY RACKS
- SOCOMEC BYPASS PANEL
- AF SWITHGEAR MAIN SWITCHBOARD PANEL
- FKI SWITHGEAR HVG
- 110V BATTERY BACK UP SYSTEM