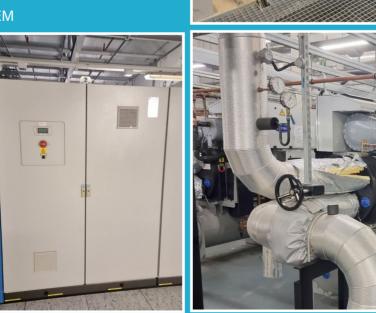

## **Large Data Storage Facility Equipment**

**STARTS ENDING** 

Friday 31st March 14:00

**Location: Norwich, UK** 

- CARRIER 30HXC CHILLERS
- CHILLED WATER PUMP SYSTEM
- FUNKE FP 120-277-4-N-0 HEAT EXCHANGER (QTY 2)
- AUTOMATIC PUMPING STATION
- 100 FIRE SURPRESSENT BOTTLES
- CIAT CHILLED WATER PUMPING SYSTEM
- VENTO PNEUMATEX V6-2E **DEGASSING SYSTEM**
- AIREDALE CUS15D TWIN FAN CHILLERS
- EMERSON CONDENSOR UNITS
- INSULATED HOLDING TANKS
- ASL-Z-274-65-690 DRY AIR FANS
- EMERSON CHILLER/AIR CONDITIONING UNITS
- VENTO PNEUMATEX DEGASSING SYSTEM (QTY 2)
- PUMP AND FILTER UNIT
- SOCOMEC UPS CONTROLLERS WITH BATTERY RACKS
- SOCOMEC BYPASS PANEL
- AF SWITHGEAR MAIN SWITCHBOARD PANEL
- FKI SWITHGEAR HVG
- 110V BATTERY BACK UP SYSTEM